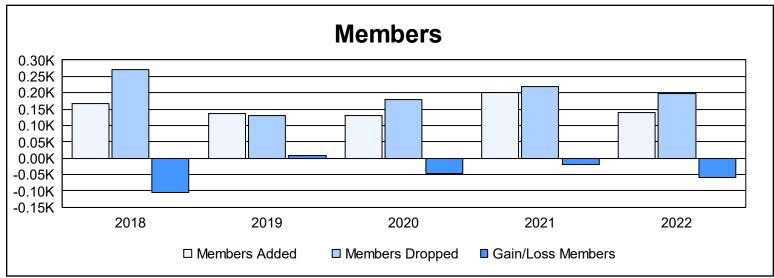

District 14 A As of June 2022 Cumulative

| Year      | New<br>Clubs | Dropped<br>Clubs | Gain/<br>Loss<br>Clubs | New<br>Members | Charter<br>Members | Reinstate<br>Members | Transfer<br>Members | Total<br>Member<br>Added | Total<br>Members<br>Dropped | Gain/<br>Loss<br>Members |
|-----------|--------------|------------------|------------------------|----------------|--------------------|----------------------|---------------------|--------------------------|-----------------------------|--------------------------|
| 2017-2018 | 0            | 2                | -2                     | 151            | 10                 | 2                    | 3                   | 166                      | 271                         | -105                     |
| 2018-2019 | 1            | 2                | -1                     | 91             | 29                 | 15                   | 2                   | 137                      | 129                         | 8                        |
| 2019-2020 | 0            | 1                | -1                     | 123            | 3                  | 0                    | 4                   | 130                      | 178                         | -48                      |
| 2020-2021 | 4            | 2                | 2                      | 43             | 141                | 9                    | 8                   | 201                      | 220                         | -19                      |
| 2021-2022 | 0            | 2                | -2                     | 123            | 4                  | 4                    | 8                   | 139                      | 197                         | -58                      |
| Average   | 1            | 2                | -1                     | 106            | 37                 | 6                    | 5                   | 155                      | 199                         | -44                      |