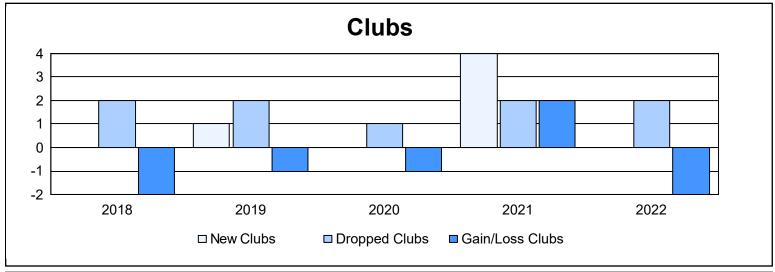

District 14 A As of June 2022 Cumulative

| Year      | New<br>Clubs | Dropped<br>Clubs | Gain/<br>Loss<br>Clubs | New<br>Members | Charter<br>Members | Reinstate<br>Members | Transfer<br>Members | Total<br>Member<br>Added | Total<br>Members<br>Dropped | Gain/<br>Loss<br>Members |
|-----------|--------------|------------------|------------------------|----------------|--------------------|----------------------|---------------------|--------------------------|-----------------------------|--------------------------|
| 2017-2018 | 0            | 2                | -2                     | 151            | 10                 | 2                    | 3                   | 166                      | 271                         | -105                     |
| 2018-2019 | 1            | 2                | -1                     | 91             | 29                 | 15                   | 2                   | 137                      | 129                         | 8                        |
| 2019-2020 | 0            | 1                | -1                     | 123            | 3                  | 0                    | 4                   | 130                      | 178                         | -48                      |
| 2020-2021 | 4            | 2                | 2                      | 43             | 141                | 9                    | 8                   | 201                      | 220                         | -19                      |
| 2021-2022 | 0            | 2                | -2                     | 123            | 4                  | 4                    | 8                   | 139                      | 197                         | -58                      |
| Average   | 1            | 2                | -1                     | 106            | 37                 | 6                    | 5                   | 155                      | 199                         | -44                      |